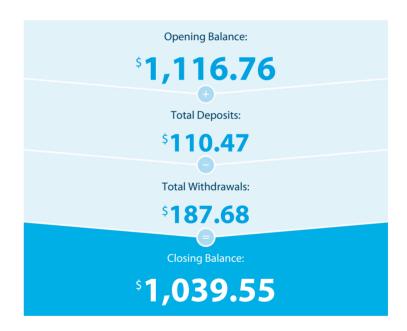

# **Transaction Details**

Please retain this statement for taxation purposes

| Date           | Transaction Details                                                    | Withdrawals (\$) | Deposits (\$) | Balance (\$) |
|----------------|------------------------------------------------------------------------|------------------|---------------|--------------|
| 2020<br>27 NOV | OPENING BALANCE                                                        |                  |               | 1,116.76     |
| 30 NOV         | TRANSFER FROM STRIPE STRIPE_JTYXBBUJKKD                                |                  | 11.49         | 1,128.25     |
| 30 NOV         | <b>4 EXCESS EFTPOS, PHONE BANKING,</b><br>AUTOMATIC TRANSACTIONS - FEE | 2.40             |               | 1,125.85     |
| 01 DEC         | <b>TRANSFER</b> FROM LYNETTE TEMBY CPP                                 |                  | 12.75         | 1,138.60     |
| 02 DEC         | PAYMENT TO PAYPAL AUSTRALIA 1011334325314                              | 15.49            |               | 1,123.11     |
| 08 DEC         | <b>TRANSFER</b> FROM LYNETTE TEMBY CPP                                 |                  | 12.75         | 1,135.86     |
| 11 DEC         | <b>TRANSFER</b> FROM CLINTON DE YOUNG CPP DONATION - CLI               |                  | 25.00         | 1,160.86     |
| 14 DEC         | <b>TRANSFER</b> FROM STRIPE STRIPE_JZEPNEUEZTV                         |                  | 11.49         | 1,172.35     |
| 14 DEC         | PAYMENT TO PAYPAL AUSTRALIA 1011510165821                              | 59.43            |               | 1,112.92     |
| 15 DEC         | <b>TRANSFER</b> FROM LYNETTE TEMBY CPP                                 |                  | 12.75         | 1,125.67     |
| 15 DEC         | PAYMENT TO PAYPAL AUSTRALIA 1011539795311                              | 17.99            |               | 1,107.68     |
| 15 DEC         | PAYMENT TO PAYPAL AUSTRALIA 1011539864687                              | 32.98            |               | 1,074.70     |
| 16 DEC         | PAYMENT TO PAYPAL AUSTRALIA 1011542417264                              | 59.39            |               | 1,015.31     |
| 21 DEC         | TRANSFER FROM STRIPE STRIPE_JBQWFICR1SR                                |                  | 11.49         | 1,026.80     |
| 22 DEC         | TRANSFER FROM LYNETTE TEMBY CPP                                        |                  | 12.75         | 1,039.55     |
|                | TOTALS AT END OF PAGE                                                  | \$187.68         | \$110.47      |              |
|                | TOTALS AT END OF PERIOD                                                | \$187.68         | \$110.47      | \$1,039.55   |